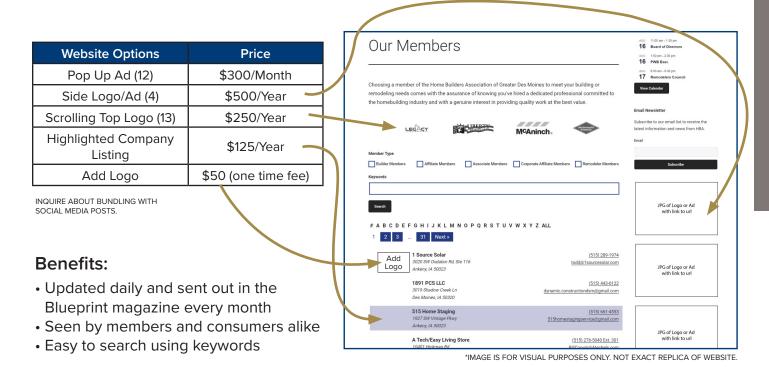

#### 2024 ONLINE MEMBERSHIP DIRECTORY CONTRACT

#### 100% Online and Updated Daily!

Signature: \_

| Vebsite Option(s):                                                                                                                                                   |
|----------------------------------------------------------------------------------------------------------------------------------------------------------------------|
|                                                                                                                                                                      |
| OTAL AMOUNT DUE: \$                                                                                                                                                  |
| ONTRACT AUTHORIZATION: The HBA of Greater Des Moines is hereby authorized to insert our advertisement in the show programs as specified above. Contract is effective |